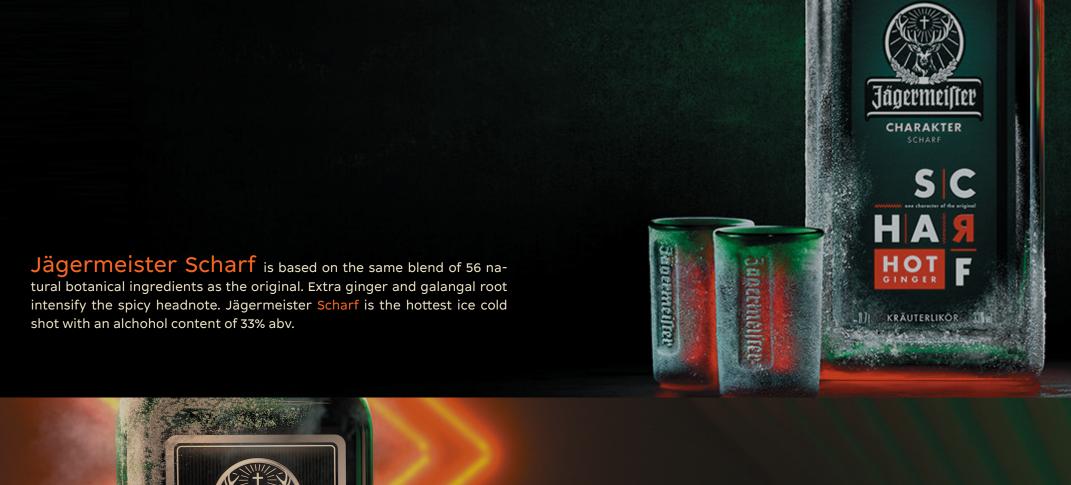

The Jägermeister family has grown in recent years with new products that build on the original Jägermeister recipe: Jägermeister MANIFEST is the world's first super-premium herbal liqueur and Jägermeister Scharf turns up the hot, spicy character of the original. Jägermeister Cold Brew Coffee is the perfect blend of the best-selling premium liqueur and intense cold brew taste.